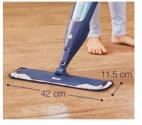

# All-in-one solution for cleaning your wood floors

Easy to Change Pad
The mop has Velcro strips that
hold the pad in place but make
it easy to attach and remove.

Extra-Large Mop Head
Cleans 40% faster than the
leading competitor, based on
usable cleaning surface area, so
you can get the job done faster.

- Ergonomic light-weight design
- Extra-large baseplate for fast effective cleaning
- Soft, flexible corners protect furniture and skirting boards
- Refillable bottle
- Hook for easy storage