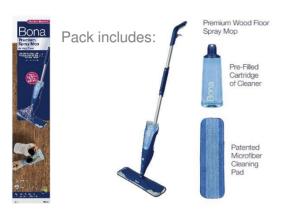

## Pack contains:

- Bona Premium Spray Mop for Wood Floors
- Bona Wood Floor Cleaner refillable bottle (850 ml)
- Bona Microfiber Cleaning Pad

**Bona Premium Microfiber Floor Mop** is a spray mop that combines a convenient cartridge containing Bona Wood Floor Cleaner with the Bona Microfiber Cleaning Pad, providing the ultimate care and protection for sealed wood floors. The pH-neutral formula is ready to use, dries quickly and leaves behind nothing but a streak-free natural shine. Forget about filling up a messy bucket - just spray for a quick and effective clean.